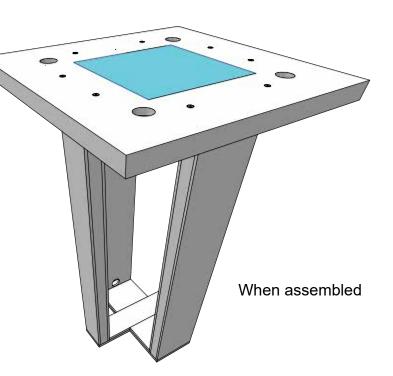

#### Order #XXXXX MOD-1583 Bistro Charging Table

- Item Qty. Description
- -- 1 28"w x 28"d x 48.5"h Counter
- Base w/ Wire Mgmt. Holes
- -- 1 36"w x 36"d Counter Top

- Steps:
- 1) Attach Counter Top to Counter Bases as shown.
- 2) Connect power cords to wireless chargers in Counter Top.
- 3) Attach power cords to charging pads and accent lights inside Counter Top.

#### IF SHIPPED AS SINGLE UNIT, RETAIN ASSEMBLY **DO NOT DISASSEMBLE.**