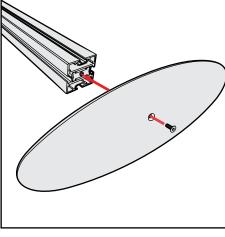

#### Order #XXXXX MOD-1583 Bistro Charging Table

- Item Qty. Description
- -- 1 28"w x 28"d x 48.5"h Counter
- Base w/ Wire Mgmt. Holes
- -- 1 36"w x 36"d Counter Top

- Steps:
- 1) Attach Counter Top to Counter Bases as shown.
- 2) Connect power cords to wireless chargers in Counter Top.
- 3) Attach power cords to charging pads and accent lights inside Counter Top.

See Wire Management for power connection location.