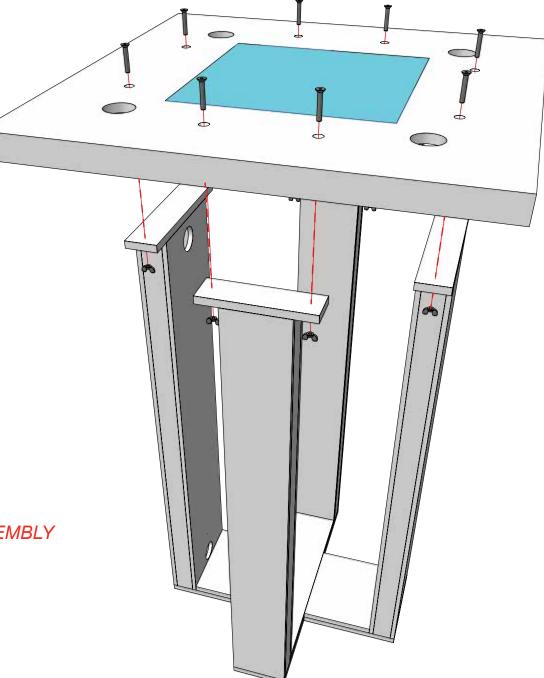

#### Order #XXXXX MOD-1583 Bistro Charging Table

- Item Qty. Description
- -- 1 28"w x 28"d x 48.5"h Counter
- Base w/ Wire Mgmt. Holes
- -- 1 36"w x 36"d Counter Top

- Steps:
- 1) Attach Counter Top to Counter Bases as shown.
- 2) Connect power cords to wireless chargers in Counter Top.
- 3) Attach power cords to charging pads and accent lights inside Counter Top.

See Wire Management for power connection location.

#### IF SHIPPED AS SINGLE UNIT, RETAIN ASSEMBLY **DO NOT DISASSEMBLE.**