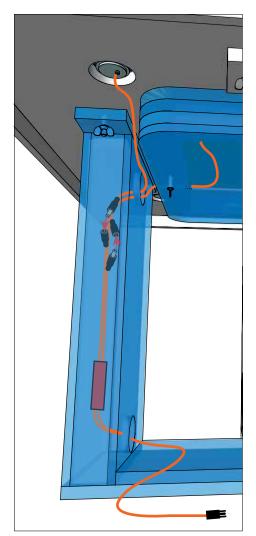

#### Order #XXXXX MOD-1583 Bistro Charging Table

- Item Qty. Description
- -- 1 28"w x 28"d x 48.5"h Counter
- Base w/ Wire Mgmt. Holes
- -- 1 36"w x 36"d Counter Top

- Steps:
- 1) Attach Counter Top to Counter Bases as shown.
- 2) Connect power cords to wireless chargers in Counter Top.
- 3) Attach power cords to charging pads and accent lights inside Counter Top.

See Wire Management for power connection location.



#### IF SHIPPED AS SINGLE UNIT, RETAIN ASSEMBLY **DO NOT DISASSEMBLE.**

# **SETUP INSTRUCTIONS**



## ★ Wire Management





# **General Setup Instructions**

- Read entire setup instruction manual prior to unpacking parts and pieces.
- The setup instructions are created specifically for this configuration.
- Setup instructions are laid out sequentially in steps, including exploded views with detailed explanation for assembly.

# **Cleaning & Packing**

- For Cleaning Metal, Plex, & Laminate Parts: Use a **MILD NON-ABRASIVE** cleanser and soft cloth/paper towel to clean all surfaces.
- Keep exhibit components away from heat and prolonged sun exposure.
   Heat and UV exposure will warp and fade components.
- Retain all provided Packing Materials.
  All provided packing materials are for ease of repacking & component protection.

## Disassembly

- For loss prevention, tighten all set screws and locks during di