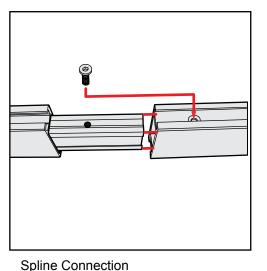

#### Order #XXXXX MOD-1583 Bistro Charging Table

- Item Qty. Description
- -- 1 28"w x 28"d x 48.5"h Counter
- Base w/ Wire Mgmt. Holes
- -- 1 36"w x 36"d Counter Top

- Steps:
- 1) Attach Counter Top to Counter Bases as shown.
- 2) Connect power cords to wireless chargers in Counter Top.
- 3) Attach power cords to charging pads and accent lights inside Counter Top.

See Wire Management for power connection location.